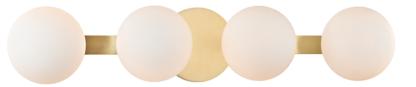

# BAIRD 9084-AGB

## FINISHES

AGED BRASS Coastal Suitable Finish (EPM): No

### DIMENSIONS

Height: 4.75" Width/Diameter: 23.5" Canopy/Backplate: 4.75" Product Weight: 8lb Extension: 5.25" Top to Center: 2.5" Canopy/Backplate Shape: Round Sloped Ceiling Compatible: No Living Finish: No Uplight Only: No

### Shade

Shade 1: Glass Replacement Glass Item #(s): GLS-009081-AGB