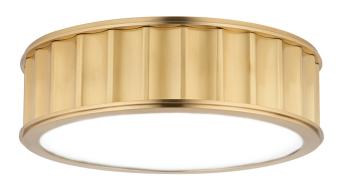

# **MIDDLEBURY**

911-AGB

#### AGED BRASS

Coastal Suitable Finish (EPM): No

# **DIMENSIONS**

Height: 4"

Width/Diameter: 13" Canopy/Backplate: 13" Product Weight: 9.55lb

Canopy/Backplate Shape: Round Sloped Ceiling Compatible: No

Living Finish: No Uplight Only: No

#### Shade

Shade 1: Glass

Shade 1 Finish: Opal Matte Shade 1 Bottom L/W: 0" / 11.625"

Replacement Glass Item #(s): GLS-000911