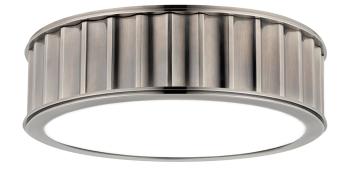

# MIDDLEBURY

911-HN

# FINISHES

HISTORIC NICKEL Coastal Suitable Finish (EPM): No

## DIMENSIONS

Height: 4" Width/Diameter: 13" Canopy/Backplate: 13" Product Weight: 7lb Canopy/Backplate Shape: Round Sloped Ceiling Compatible: No Living Finish: No Uplight Only: No

# Shade 1: Glass

Shade 1 Finish: Opal Matte Shade 1 Bottom L/W: 0" / 11.625" Replacement Glass Item #(s): GLS-000911