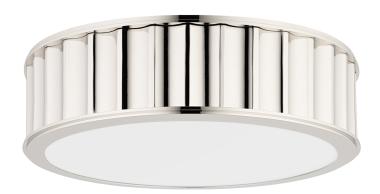

# **MIDDLEBURY**

911-PN

#### POLISHED NICKEL

Coastal Suitable Finish (EPM): No

# **DIMENSIONS**

Height: 4"

Width/Diameter: 13" Canopy/Backplate: 13" Product Weight: 7lb

Canopy/Backplate Shape: Round Sloped Ceiling Compatible: No

Living Finish: No Uplight Only: No

## Shade

Shade 1: Glass

Shade 1 Finish: Opal Matte Shade 1 Bottom L/W: 0" / 11.625"

Replacement Glass Item #(s): GLS-000911