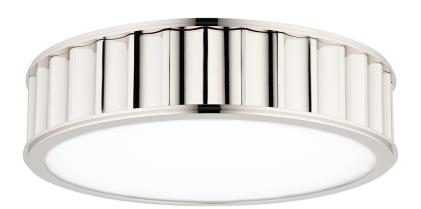

# **MIDDLEBURY**

912-PN

#### POLISHED NICKEL

Coastal Suitable Finish (EPM): No

# **DIMENSIONS**

Height: 4"

Width/Diameter: 16" Canopy/Backplate: 16" Product Weight: 10lb

Canopy/Backplate Shape: Round Sloped Ceiling Compatible: No

Living Finish: No Uplight Only: No

#### Shade

Shade 1: Glass

Shade 1 Finish: Opal Matte Shade 1 Bottom L/W: 0" / 14.5"

Shade 1 Height: 0.13"

Replacement Glass Item #(s): GLS-000912