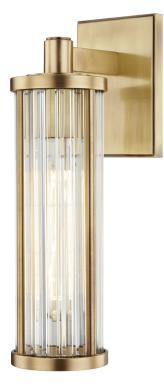

# MARLEY 9121-AGB

## FINISHES

AGED BRASS Coastal Suitable Finish (EPM): No

### DIMENSIONS

Height: 14.25" Width/Diameter: 4.5" Product Weight: 6lb Extension: 6" Top to Center: 3" Canopy/Backplate Shape: Rectangle Sloped Ceiling Compatible: No Living Finish: No Uplight Only: Yes

#### Shade

Shade 1: Glass Shade 1 Top Width: 0.5" Shade 1 Bottom L/W: 0" / 0.5" Shade 1 Height: 11.25" Replacement Glass Item #(s): ROD-009120