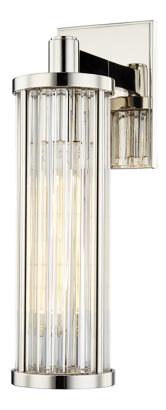

# **MARLEY**

9121-PN

### **FINISHES**

#### POLISHED NICKEL

Coastal Suitable Finish (EPM): No

### **DIMENSIONS**

Height: 14.25"
Width/Diameter: 4.5"
Product Weight: 6lb
Extension: 6"
Top to Center: 3"

Canopy/Backplate Shape: Rectangle Sloped Ceiling Compatible: No

Living Finish: No Uplight Only: Yes

### Shade

Shade 1: Glass

Shade 1 Top Width: 0.5" Shade 1 Bottom L/W: 0" / 0.5" Shade 1 Height: 11.25"

Replacement Glass Item #(s): ROD-009120