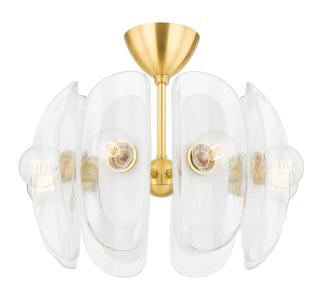

# HILO 9122-AGB

Smooth, organically shaped shades of thick piastre glass with a soft, opaque shape at the center give this design a soothing, natural aesthetic. Whether as a flush mount set closer to the ceiling or as a waterfall-like chandelier cascading down, this fixture blends nicely with a wide variety of interiors.

### AGED BRASS

Coastal Suitable Finish (EPM): No

# DIMENSIONS

Height: 15.25" Width/Diameter: 22" Canopy/Backplate: 6" Product Weight: 31lb Canopy/Backplate Shape: Round Sloped Ceiling Compatible: No Living Finish: No Uplight Only: No

# Shade

Shade 1: Blonchino Shade 1 Top Width: 6" Shade 1 Height: 13"

#### Bulb 1

Bulb Included: No Socket: E26 Medium Base Bulb Type: G25 Max Wattage: 15 Bulb Quantity: 8 Bulb Included: No Gem Box Required (2"x3"): No Dark Sky: No c (U) us