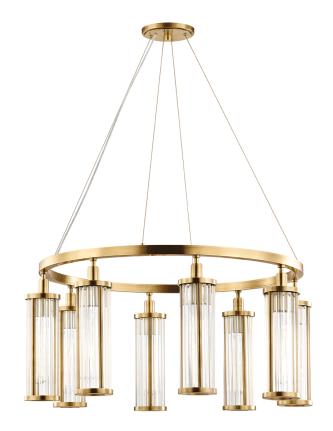

# **MARLEY**

9130-AGB

# **DIMENSIONS**

Height: 15.5"

Width/Diameter: 31.25" Minimum Height: 17.25" Maximum Height: 128.25" Canopy/Backplate: 6"

Hanging Type: 120" Aircraft Cable

Product Weight: 48lb

Canopy/Backplate Shape: Round Sloped Ceiling Compatible: No

#### Shade

Shade 1: Glass

Shade 1 Top Width: 0.5" Shade 1 Bottom L/W: 0" / 0.5" Shade 1 Height: 11.25"

Replacement Glass Item #(s): ROD-009120