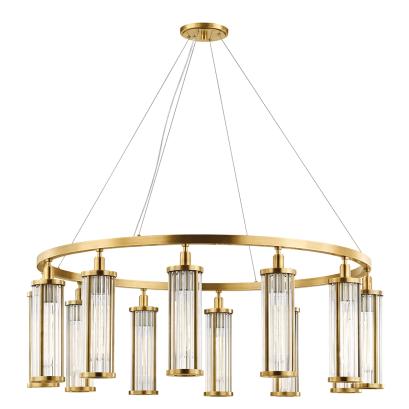

# **MARLEY**

9142-AGB

#### AGED BRASS

Coastal Suitable Finish (EPM): No

# **DIMENSIONS**

Height: 15.75" Width/Diameter: 42.5" Minimum Height: 17.5" Maximum Height: 124.5" Canopy/Backplate: 6"

Hanging Type: 120" Aircraft Cable

Product Weight: 75lb

Canopy/Backplate Shape: Round Sloped Ceiling Compatible: No

#### Shade

Shade 1: Glass

Shade 1 Top Width: 0.5" Shade 1 Bottom L/W: 0" / 0.5" Shade 1 Height: 11.25"

Replacement Glass Item #(s): ROD-009120