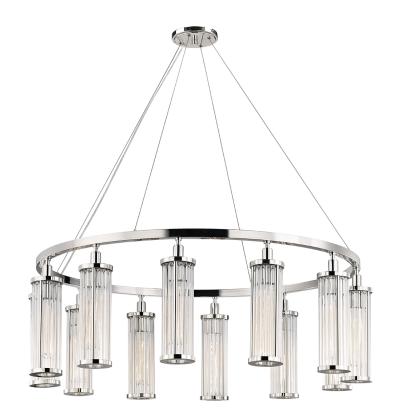

# **MARLEY**

9142-PN

## **DIMENSIONS**

Height: 15.75" Width/Diameter: 42.5" Minimum Height: 17.5" Maximum Height: 124.5" Canopy/Backplate: 6"

Hanging Type: 120" Aircraft Cable

Product Weight: 75lb

Canopy/Backplate Shape: Round Sloped Ceiling Compatible: No

#### Shade

Shade 1: Glass

Shade 1 Top Width: 0.5" Shade 1 Bottom L/W: 0" / 0.5" Shade 1 Height: 11.25"

Replacement Glass Item #(s): ROD-009120

# Bulb 1

Bulb Included: No

Socket: E26 Medium Base Bulb Type: T10-8.5 Max Wattage: 75 Bulb Quantity: 12 Bulb Included: No

Gem Box Required (2"x3"): No

Dark Sky: No