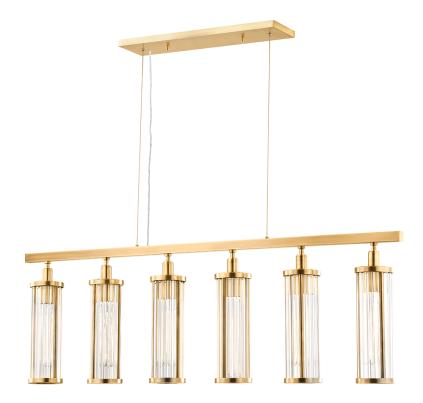

# **MARLEY**

9146-AGB

#### AGED BRASS

Coastal Suitable Finish (EPM): No

## **DIMENSIONS**

Height: 15.25"
Width/Diameter: 46.5"
Minimum Height: 17"
Maximum Height: 135.75"
Product Weight: 36lb

Canopy/Backplate Shape: Rectangle Sloped Ceiling Compatible: No

Living Finish: No Uplight Only: Yes

#### Shade

Shade 1: Glass

Shade 1 Top Width: 0.5" Shade 1 Bottom L/W: 0" / 0.5" Shade 1 Height: 11.25"

Replacement Glass Item #(s): ROD-009120