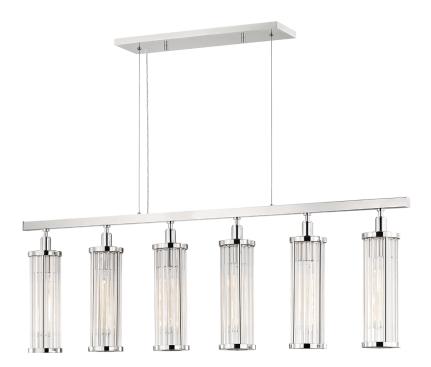

# **MARLEY**

9146-PN

## **DIMENSIONS**

Height: 15.25"
Width/Diameter: 46.5"
Minimum Height: 17"
Maximum Height: 135.75"
Product Weight: 36lb

Canopy/Backplate Shape: Rectangle Sloped Ceiling Compatible: No

Living Finish: No Uplight Only: Yes

#### Shade

Shade 1: Glass

Shade 1 Top Width: 0.5" Shade 1 Bottom L/W: 0" / 0.5" Shade 1 Height: 11.25"

Replacement Glass Item #(s): ROD-009120