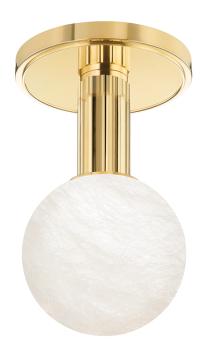

# **MURRAY HILL**

9280-AGB

\*Due to the one-of-a-kind nature of the medium, exact colors and patterns may vary slightly from the image shown.

#### AGED BRASS

Coastal Suitable Finish (EPM): No

## **DIMENSIONS**

Height: 8"

Width/Diameter: 4.5" Canopy/Backplate: 4.5" Product Weight: 3lb

Canopy/Backplate Shape: Round Sloped Ceiling Compatible: No

Living Finish: No Uplight Only: No

#### Shade

Shade 1: Alabaster