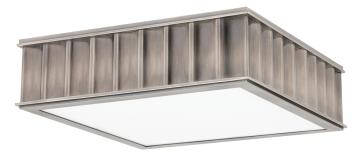

# MIDDLEBURY

931-HN

## FINISHES

HISTORIC NICKEL Coastal Suitable Finish (EPM): No

### DIMENSIONS

Height: 4" Width/Diameter: 13" Length: 13" Canopy/Backplate: 5" Product Weight: 10lb Canopy/Backplate Shape: Round Sloped Ceiling Compatible: No Living Finish: No Uplight Only: No

#### Shade

Shade 1: Glass Shade 1 Finish: Opal Matte Shade 1 Bottom L/W: 0" / 12.25" Replacement Glass Item #(s): GLS-000931