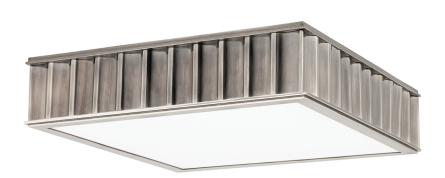

# **MIDDLEBURY**

932-HN

# **DIMENSIONS**

Height: 4"

Width/Diameter: 16"

Length: 16"

Canopy/Backplate: 5" Product Weight: 13lb

Canopy/Backplate Shape: Round Sloped Ceiling Compatible: No

Living Finish: No Uplight Only: No

#### Shade

Shade 1: Glass

Shade 1 Finish: Opal Matte Shade 1 Bottom L/W: 0" / 15"

Replacement Glass Item #(s): GLS-000932