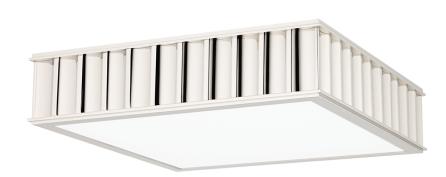

# **MIDDLEBURY**

932-PN

#### POLISHED NICKEL

Coastal Suitable Finish (EPM): No

## **DIMENSIONS**

Height: 4"

Width/Diameter: 16"

Length: 16"

Canopy/Backplate: 5" Product Weight: 13lb

Canopy/Backplate Shape: Round Sloped Ceiling Compatible: No

Living Finish: No Uplight Only: No

#### Shade

Shade 1: Glass

Shade 1 Finish: Opal Matte Shade 1 Bottom L/W: 0" / 15"

Replacement Glass Item #(s): GLS-000932