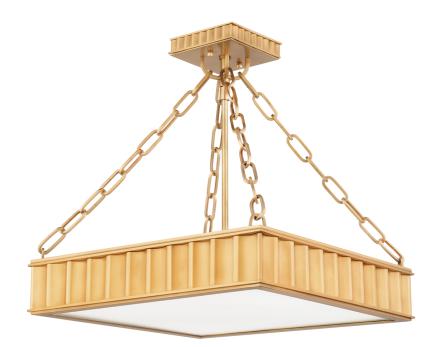

# MIDDLEBURY

933-AGB

# FINISHES

AGED BRASS Coastal Suitable Finish (EPM): No

## DIMENSIONS

Height: 16.5" Width/Diameter: 16.25" Length: 16.25" Product Weight: 13lb Canopy/Backplate Shape: Square Sloped Ceiling Compatible: No Living Finish: No Uplight Only: No

#### Shade

Shade 1: Glass Shade 1 Finish: Opal Matte Shade 1 Bottom L/W: 0" / 15" Replacement Glass Item #(s): GLS-000933

#### ELECTRICAL

Bulb 1 Bulb Included: No Socket: E26 Medium Base Bulb Type: B11 Max Wattage: 60 Bulb Quantity: 3 Bulb Included: No Gem Box Required (2"x3"): No Dark Sky: No