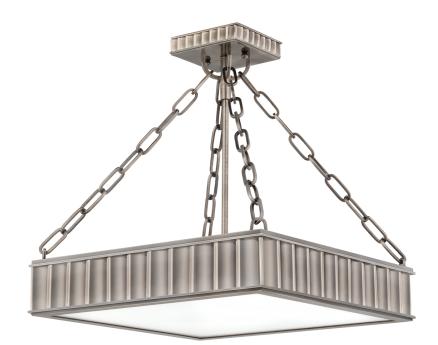

# MIDDLEBURY

933-HN

## DIMENSIONS

Height: 16.5" Width/Diameter: 16.25" Length: 16.25" Product Weight: 13lb Canopy/Backplate Shape: Square Sloped Ceiling Compatible: No Living Finish: No Uplight Only: No

#### Shade

Shade 1: Glass Shade 1 Finish: Opal Matte Shade 1 Bottom L/W: 0" / 15" Replacement Glass Item #(s): GLS-000933