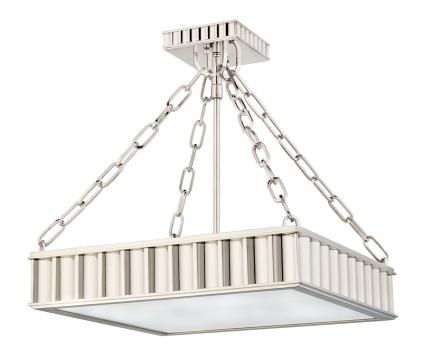

# **MIDDLEBURY**

933-PN

## **DIMENSIONS**

Height: 16.5"

Width/Diameter: 16.25" Length: 16.25"

Product Weight: 13lb

Canopy/Backplate Shape: Square Sloped Ceiling Compatible: No

Living Finish: No Uplight Only: No

#### Shade

Shade 1: Glass

Shade 1 Finish: Opal Matte Shade 1 Bottom L/W: 0" / 15"

Replacement Glass Item #(s): GLS-000933