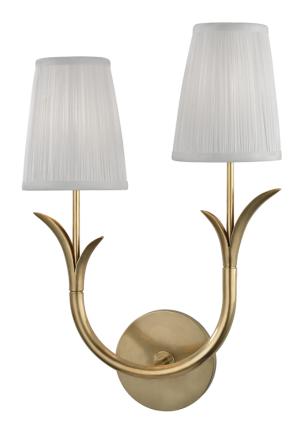

# **DEERING**

9402L-AGB

#### AGED BRASS

Coastal Suitable Finish (EPM): No

# **DIMENSIONS**

Height: 17.75"
Width/Diameter: 11"
Canopy/Backplate: 4.75"
Product Weight: 5lb
Extension: 6.25"
Top to Center: 15"

Canopy/Backplate Shape: Round Sloped Ceiling Compatible: No

Living Finish: No Uplight Only: Yes

## Shade

Shade 1: Silk

Shade 1 Top Width: 3" Shade 1 Bottom L/W: 0" / 4.5"

Shade 1 Height: 5.5"

Replacement Glass Item #(s): SHD-009401