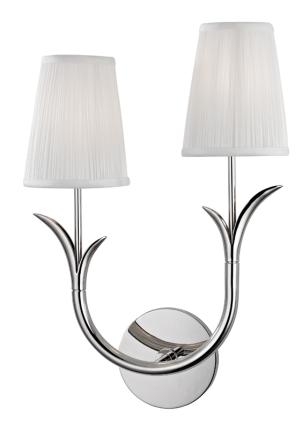

# **DEERING**

9402L-PN

## **DIMENSIONS**

Height: 17.75"
Width/Diameter: 11"
Canopy/Backplate: 4.75"
Product Weight: 5lb
Extension: 6.25"
Top to Center: 15"

Canopy/Backplate Shape: Round Sloped Ceiling Compatible: No

Living Finish: No Uplight Only: Yes

#### Shade

Shade 1: Silk

Shade 1 Top Width: 3" Shade 1 Bottom L/W: 0" / 4.5"

Shade 1 Height: 5.5"

Replacement Glass Item #(s): SHD-009401