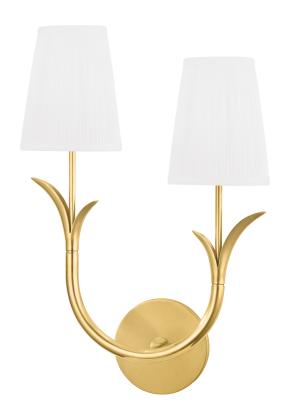

# **DEERING**

### 9402R-AGB

#### AGED BRASS

Coastal Suitable Finish (EPM): No

# **DIMENSIONS**

Height: 17.75"
Width/Diameter: 11"
Canopy/Backplate: 4.75"
Product Weight: 5lb
Extension: 6.25"
Top to Center: 15"

Canopy/Backplate Shape: Round Sloped Ceiling Compatible: No

Living Finish: No Uplight Only: Yes

### Shade

Shade 1: Silk

Shade 1 Top Width: 3" Shade 1 Bottom L/W: 0" / 4.5"

Shade 1 Height: 5.5"

Replacement Glass Item #(s): SHD-009401