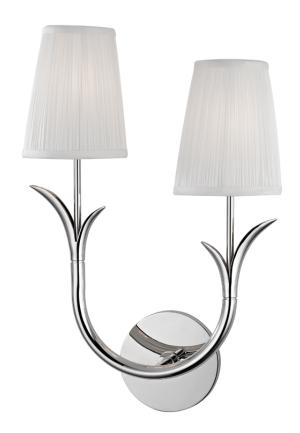

# **DEERING**

9402R-PN

#### POLISHED NICKEL

Coastal Suitable Finish (EPM): No

## **DIMENSIONS**

Height: 17.75"
Width/Diameter: 11"
Canopy/Backplate: 4.75"
Product Weight: 5lb
Extension: 6.25"
Top to Center: 15"

Canopy/Backplate Shape: Round Sloped Ceiling Compatible: No

Living Finish: No Uplight Only: Yes

#### Shade

Shade 1: Silk

Shade 1 Top Width: 3" Shade 1 Bottom L/W: 0" / 4.5"

Shade 1 Height: 5.5"

Replacement Glass Item #(s): SHD-009401