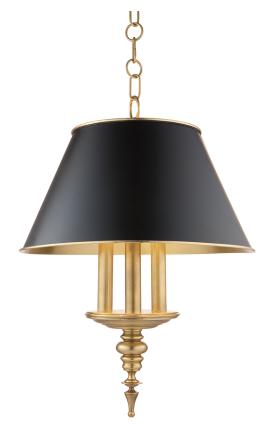

# **CHESHIRE**

9521-AGB

Smooth candlestick colonnades form a classical counterpoint to Cheshire's extravagant details. The dramatic contrast of matte black shades with cast metal makes a striking design statement. Coordinated shade interiors amplify the hue of our hand-rubbed Aged Brass and Antique Nickel finishes.

## AGED BRASS

Coastal Suitable Finish (EPM): No

#### **DIMENSIONS**

Height: 19" Width/Diameter: 15" Minimum Height: 22" Maximum Height: 92" Canopy/Backplate: 6" Product Weight: 8lb

Canopy/Backplate Shape: Round Sloped Ceiling Compatible: No

Living Finish: No Uplight Only: No

#### Shade

Shade 1: Brass Shade 1 Finish: Black Shade 1 Top Width: 8" Shade 1 Bottom L/W: 0" / 15"

Shade 1 Height: 8"

Replacement Glass Item #(s): SHD-009521-AGB