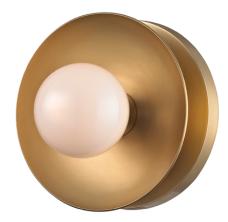

# JULIEN 9801-AGB

# FINISHES

AGED BRASS Coastal Suitable Finish (EPM): No

## DIMENSIONS

Height: 4.75" Width/Diameter: 4.75" Canopy/Backplate: 4.75" Product Weight: 2lb Extension: 4" Top to Center: 2.5" Canopy/Backplate Shape: Round Sloped Ceiling Compatible: No Living Finish: No Uplight Only: No

#### Shade

Shade 1: Glass Shade 1 Top Width: 1" Shade 1 Bottom L/W: 0" / 2.25" Shade 1 Height: 3" Replacement Glass Item #(s): GLS-009801-AGB