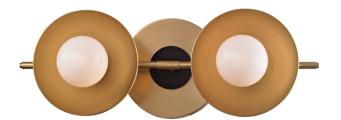

# **JULIEN**

9802-AGB

#### AGED BRASS

Coastal Suitable Finish (EPM): No

# **DIMENSIONS**

Height: 4.75"
Width/Diameter: 13"
Canopy/Backplate: 4.75"
Product Weight: 3lb
Extension: 5"
Top to Center: 2.5"

Canopy/Backplate Shape: Round Sloped Ceiling Compatible: No

Living Finish: No Uplight Only: No

#### Shade

Shade 1: Glass Shade 1 Top Width: 1" Shade 1 Bottom L/W: 0" / 2.25"

Shade 1 Height: 3"

Replacement Glass Item #(s): GLS-009801-AGB