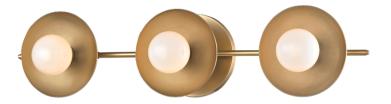

# **JULIEN**

9803-AGB

### **DIMENSIONS**

Height: 4.75"
Width/Diameter: 20"
Canopy/Backplate: 4.75"
Product Weight: 4lb
Extension: 4.75"
Top to Center: 2.5"

Canopy/Backplate Shape: Round Sloped Ceiling Compatible: No

Living Finish: No Uplight Only: No

#### Shade

Shade 1: Glass

Shade 1 Top Width: 2.25" Shade 1 Bottom L/W: 0" / 2.25"

Shade 1 Height: 3"

Replacement Glass Item #(s): GLS-009801-AGB