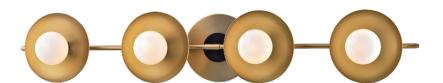

# **JULIEN**

9804-AGB

#### AGED BRASS

Coastal Suitable Finish (EPM): No

# **DIMENSIONS**

Height: 4.75"

Width/Diameter: 26.75" Canopy/Backplate: 4.75" Product Weight: 6lb Extension: 5.25" Top to Center: 2.5"

Canopy/Backplate Shape: Round Sloped Ceiling Compatible: No

Living Finish: No Uplight Only: No

## Shade

Shade 1: Glass Shade 1 Top Width: 1"

Shade 1 Bottom L/W: 0" / 2.25"

Shade 1 Height: 3"

Replacement Glass Item #(s): GLS-009801-AGB