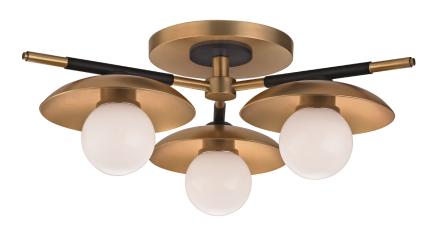

# **JULIEN**

9823-AGB

#### AGED BRASS

Coastal Suitable Finish (EPM): No

# **DIMENSIONS**

Height: 4.75" Width/Diameter: 13" Canopy/Backplate: 4.75" Product Weight: 4lb

Canopy/Backplate Shape: Round Sloped Ceiling Compatible: No

Living Finish: No Uplight Only: No

#### Shade

Shade 1: Glass

Shade 1 Top Width: 2.25" Shade 1 Bottom L/W: 0" / 2.25"

Shade 1 Height: 3"

Replacement Glass Item #(s): GLS-009801-AGB