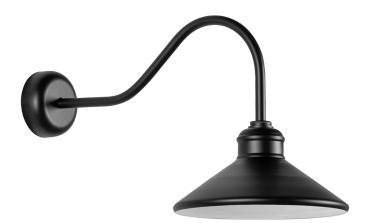

# **BAKERSFIELD**

Paying homage to the 1950s, Bakersfield blends industrial style with sweeping curves. A graceful gooseneck arm supports a sharply tapered shade and caged light source. The allover Matte Black coating adds a timeless finish to this vintage-inspired wall light.