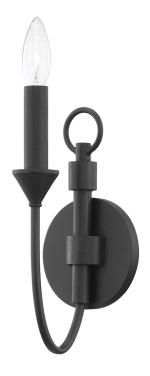

# **FINISHES**

#### **FORGED IRON**

Coastal Suitable Finish (EPM): No

# **DIMENSIONS**

Height: 14"

Width/Diameter: 4.5" Canopy/Backplate: 4.5" Product Weight: 3lb Extension: 5.75"

Sloped Ceiling Compatible: No

Living Finish: No Uplight Only: No

## Shade

Shade 1 Bottom L/W: 0" / 10.88"

Shade 1 Height: 4.25"

## Bulb 1

Bulb Included: No

Socket: E12 Candelabra Base

Bulb Type: B11 Max Wattage: 60 Bulb Quantity: 1 Bulb Included: No

Gem Box Required (2"x3"): No

Dark Sky: No