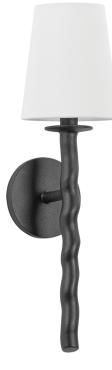

# ALVARO B1220-TBK

Inspired by a motif frequently found in furniture and design, the helical stem of Alvaro is unforgettable. Transitional in nature, this playful sconce comes in a Textured Black or Gesso White finish with an off-white linen shade. Illuminate hallways, bedrooms, and beyond with this instant charmer.

#### TEXTURE BLACK

Coastal Suitable Finish (EPM): No