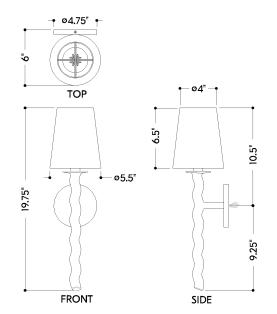

# DIMENSIONS

Height: 19.25" Width/Diameter: 5.5" Canopy/Backplate: 4.75" Product Weight: 4.4lb Extension: 6" Top to Center: 10.25" Canopy/Backplate Shape: Round Sloped Ceiling Compatible: No Living Finish: No Uplight Only: Yes

## Shade

Shade 1: Fabric Shade 1 Finish: Off White Linen Shade 1 Top Width: 4" Shade 1 Bottom L/W: 0" / 5.5" Shade 1 Height: 6.5"