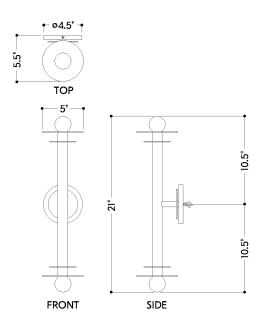

#### **DIMENSIONS**

Height: 21"
Width/Diameter: 5"
Canopy/Backplate: 4.75"
Product Weight: 3.53lb
Extension: 5.5"
Top to Center: 10.5"

Canopy/Backplate Shape: Round Sloped Ceiling Compatible: No

Living Finish: No Uplight Only: No