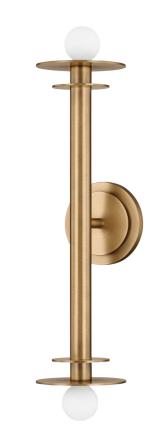

# **ARLEY**

#### B1221-PBR

Channeling light up and down, Arley's balanced design and circular motifs draw the eye. Two discs adorn either end of this streamlined sconce, creating an interplay of light and metal. Available in a warm Patina Brass or a deep Vintage Pewter finish, Arley is both beautifully fashioned and practical.