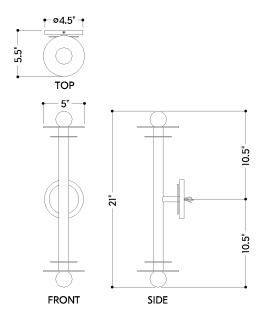

#### **DIMENSIONS**

Height: 21"
Width/Diameter: 5"
Canopy/Backplate: 4.75"
Product Weight: 3.53lb
Extension: 5.5"

Top to Center: 10.5" Canopy/Backplate Shape: Round Sloped Ceiling Compatible: No

Living Finish: No Uplight Only: No