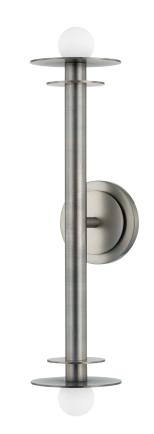

# **ARLEY**

#### B1221-VPT

Channeling light up and down, Arley's balanced design and circular motifs draw the eye. Two discs adorn either end of this streamlined sconce, creating an interplay of light and metal. Available in a warm Patina Brass or a deep Vintage Pewter finish, Arley is both beautifully fashioned and practical.