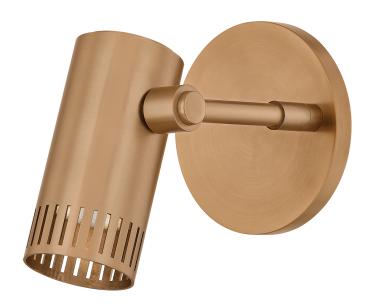

### B1306-PBR

An elevated basic inspired by retro-futurism, Arrow harkens to the days of craftsmanship-led design. This function-forward sconce feature an adjustable head to allow complete control over the direction of light. Available in either a Patina Brass or Vintage Pewter finish, the nostalgic appeal of this simple spotlight endures.

## PATINA BRASS

Coastal Suitable Finish (EPM): No