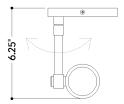

#### **DIMENSIONS**

Height: 6"

Width/Diameter: 4.75" Canopy/Backplate: 4.75" Product Weight: 1.65lb

Extension: 6"
Top to Center: 2.5"

Canopy/Backplate Shape: Round Sloped Ceiling Compatible: No

Living Finish: No Uplight Only: No