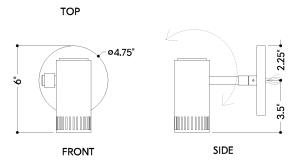

#### **DIMENSIONS**

Height: 6"

Width/Diameter: 4.75" Canopy/Backplate: 4.75" Product Weight: 1.65lb

Extension: 6"
Top to Center: 2.5"

Canopy/Backplate Shape: Round Sloped Ceiling Compatible: No

Living Finish: No Uplight Only: No