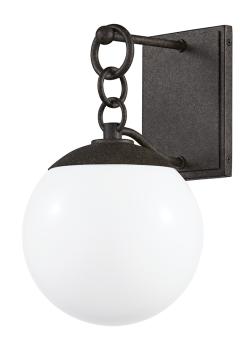

#### FRENCH IRON

Coastal Suitable Finish (EPM): No

## **DIMENSIONS**

Height: 12.75" Width/Diameter: 7.5" Product Weight: 2.42lb Extension: 8.75" Top to Center: 3.5"

Canopy/Backplate Shape: Rectangular

Sloped Ceiling Compatible: No

Living Finish: No Uplight Only: Yes

## Shade

Shade 1: Glass

Shade 1 Finish: Opal Shiny Shade 1 Top Length: 7.5" Shade 1 Top Width: 7.5" Shade 1 Height: 7.5"

Replacement Glass Item #(s): GLS-B1508