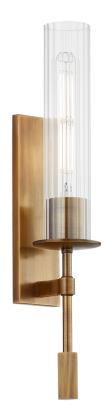

#### B1519-PBR

Inspired by a traditional torch sconce, Elton features sleek metalwork with finely crafted brass details. Melding industrial and modernist influences, a fluted glass cylinder elegantly shades the light source. The warm Patina Brass finish rounds out this stylish sconce.

#### **PATINA BRASS**

Coastal Suitable Finish (EPM): No