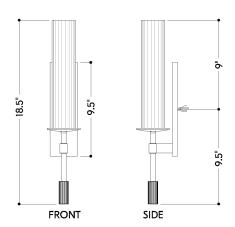

## **DIMENSIONS**

Height: 18.5" Width/Diameter: 2.75" Canopy/Backplate: 2.75" Product Weight: 2.31lb Extension: 4.25" Top to Center: 9"

Canopy/Backplate Shape: Rectangle Sloped Ceiling Compatible: No

Living Finish: No Uplight Only: No

## Shade

Shade 1: Glass

Shade 1 Finish: Clear Fluted Borosilicate

Shade 1 Top Width: 2.5" Shade 1 Height: 11"