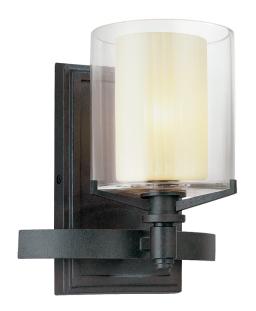

# **ARCADIA**

#### B1711-TRN

#### **TEXTURED IRON**

Coastal Suitable Finish (EPM): No

# **DIMENSIONS**

Height: 8.75" Width/Diameter: 7.5" Product Weight: 3.56lb Extension: 6"

Top to Center: 4.75"

Canopy/Backplate Shape: Rectangular

Sloped Ceiling Compatible: No

Living Finish: No Uplight Only: Yes

### Shade

Shade 1: Glass

Shade 1 Top Width: 4.75" Shade 1 Bottom L/W: 0" / 4.75"

Shade 1 Height: 5.5"