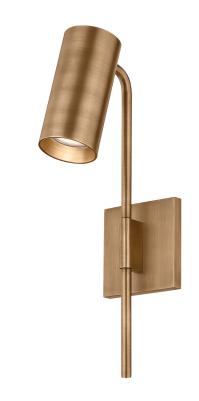

## B1715-PBR

Gage's industrial-inspired design creates a sleek spotlight in contemporary interiors. Its minimalist, elongated arm supports a pivoting head, providing flexibility to adjust the light as needed. Available in a Patina Brass or Vintage Pewter finish, this frills-free sconce casts powerful illumination over a desk, table, or bedside.