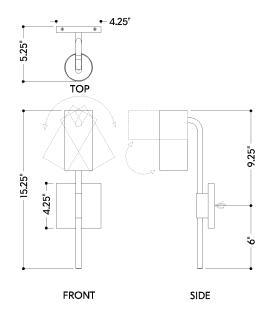

#### **DIMENSIONS**

Height: 15.25" Width/Diameter: 4.25" Canopy/Backplate: 4.25" Product Weight: 1.94lb Extension: 5.25" Top to Center: 9.25"

Canopy/Backplate Shape: Square Sloped Ceiling Compatible: No