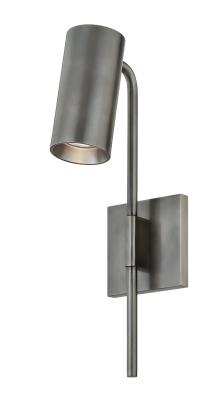

## B1715-VPT

Gage's industrial-inspired design creates a sleek spotlight in contemporary interiors. Its minimalist, elongated arm supports a pivoting head, providing flexibility to adjust the light as needed. Available in a Patina Brass or Vintage Pewter finish, this frills-free sconce casts powerful illumination over a desk, table, or bedside.