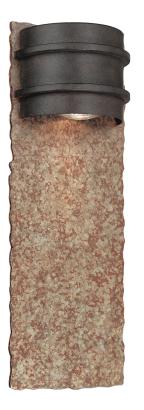

# **BAMBOO**

### B1853BB

### **BAMBOO BRONZE**

Coastal Suitable Finish (EPM): No

# **DIMENSIONS**

Height: 16.42" Width/Diameter: 5.5" Canopy/Backplate: 4" Product Weight: 7lb Extension: 3.5"

Canopy/Backplate Shape: Rectangular

Sloped Ceiling Compatible: No

Living Finish: No Uplight Only: Yes