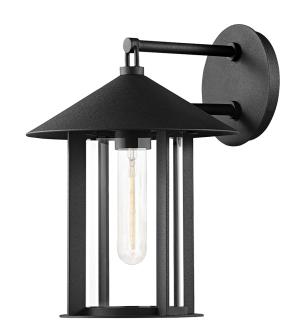

# LONG BEACH

#### B1951-TBK

### TEXTURE BLACK

Coastal Suitable Finish (EPM): No

# **DIMENSIONS**

Height: 12.5"
Width/Diameter: 9"
Canopy/Backplate: 5.5"
Product Weight: 3.3lb
Extension: 10.5"
Top to Center: 2.75"

Canopy/Backplate Shape: Round Sloped Ceiling Compatible: No

Living Finish: No Uplight Only: Yes

## Shade

Shade 1: Glass

Shade 1 Top Width: 4.25" Shade 1 Bottom L/W: 0" / 4.25"

Shade 1 Height: 8"

Replacement Glass Item #(s): GLS-B1951