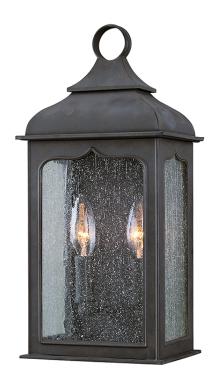

# **HENRY STREET**

## **TEXTURED BRONZE**

Coastal Suitable Finish (EPM): No

# **DIMENSIONS**

Height: 15"

Width/Diameter: 7.25"
Minimum Height: 15.25"
Product Weight: 4.62lb
Extension: 5.75"
Top to Center: 8.5"

Sloped Ceiling Compatible: No

Living Finish: No Uplight Only: Yes