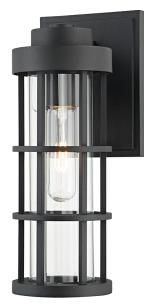

# MESA B2041-TBK

Designed in collaboration with Becki Owens, Mesa strikes the perfect balance between industrial and coastal. Linear in form, the nautical shade is finished in textured black or weathered zinc. Available in two sizes. Wet rated.

### DIMENSIONS

Height: 11.5" Width/Diameter: 4.75" Product Weight: 2.53lb Extension: 5.75" Top to Center: 3.25" Canopy/Backplate Shape: Rectangular Sloped Ceiling Compatible: No Living Finish: No Uplight Only: Yes

#### Shade

Shade 1: Glass Shade 1 Top Width: 2.75" Shade 1 Bottom L/W: 0" / 2.75" Shade 1 Height: 9.5" Replacement Glass Item #(s): GLS-B2041