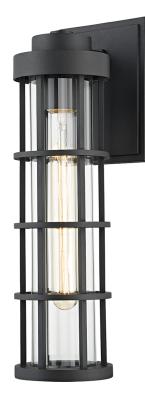

# MESA B2042-TBK

Designed in collaboration with Becki Owens, Mesa strikes the perfect balance between industrial and coastal. Linear in form, the nautical shade is finished in textured black or weathered zinc. Available in two sizes. Wet rated.

#### DIMENSIONS

Height: 15" Width/Diameter: 4.75" Product Weight: 2.88lb Extension: 5.75" Top to Center: 3.25" Canopy/Backplate Shape: Rectangular Sloped Ceiling Compatible: No Living Finish: No Uplight Only: Yes

## Shade

Shade 1: Glass Shade 1 Top Width: 2.75" Shade 1 Bottom L/W: 0" / 2.75" Shade 1 Height: 13" Replacement Glass Item #(s): GLS-B2042