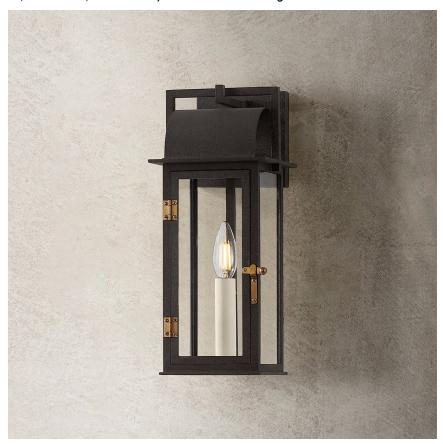

#### B2215-FRN/PBR

A modern reimagining of early American gas lanterns, Bohen features a sleek profile defined by clean lines and heritage details. Finished in Forged Iron with Patina Brass hardware, it has a rustic, yet refined presence that is particularly suited to traditional homes. Available in three sizes with a post, Bohen illuminates large entrances, front doors, and driveways with its timeless design.

#### **DIMENSIONS**

Height: 14.75" Width/Diameter: 6" Canopy/Backplate: 5" Product Weight: 3.97lb

Extension: 7"
Top to Center: 2.5"

Canopy/Backplate Shape: Square Sloped Ceiling Compatible: No

Living Finish: No Uplight Only: No

#### Shade

Shade 1: Glass Shade 1 Finish: Clear Shade 1 Top Width: 4.25" Shade 1 Height: 10"

#### Bulb 1

Bulb Included: No

Socket: E12 Candelabra Base

Bulb Type: B11 Max Wattage: 8 Bulb Quantity: 1 Bulb Included: No

Gem Box Required (2"x3"): No

Dark Sky: No