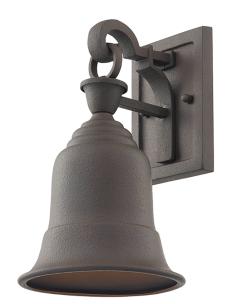

# **FINISHES**

#### HERITAGE BRONZE

Coastal Suitable Finish (EPM): No

# **DIMENSIONS**

Height: 11.5"
Width/Diameter: 7"
Product Weight: 1.54lb
Extension: 7.75"
Top to Center: 3.75"

Canopy/Backplate Shape: Rectangular

Sloped Ceiling Compatible: No

Living Finish: No Uplight Only: Yes

# Shade

Shade 1: Aluminum

Shade 1 Finish: Heritage Bronze