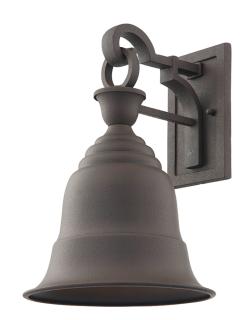

# **LIBERTY**

## B2362-HBZ

## HERITAGE BRONZE

Coastal Suitable Finish (EPM): No

## **DIMENSIONS**

Height: 16"

Width/Diameter: 10.5" Product Weight: 2.86lb

Extension: 12"

Top to Center: 4.5"

Sloped Ceiling Compatible: No

Living Finish: No Uplight Only: Yes

## Shade

Shade 1: Aluminum

Shade 1 Finish: Heritage Bronze