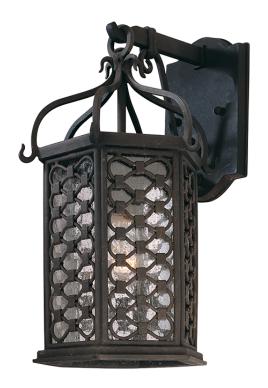

# **FINISHES**

#### **TEXTURED IRON**

Coastal Suitable Finish (EPM): No

# **DIMENSIONS**

Height: 15.25" Width/Diameter: 8.75" Product Weight: 7.7lb Extension: 9.5" Top to Center: 4"

Sloped Ceiling Compatible: No

Living Finish: No Uplight Only: Yes

## Shade

Shade 1: Glass

Shade 1 Bottom L/W: 0" / 2.875" Shade 1 Height: 7.875"